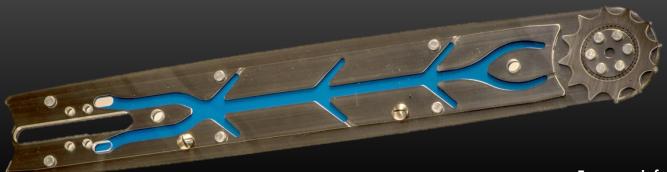

Precision machined ports on alternating sides of the bar ensure even distribution of water across the entire chain, not just one side. The separated bar shows the details of the guide bar manifold for water distribution.

At MAXCUT we understand that details matter. We do not hide our guide bars under a coat of paint. We are proud to leave it uncovered to allow you to see the workmanship that goes into these tools.

**CUT THROUGH IT ALL WITH MAXCUT** 